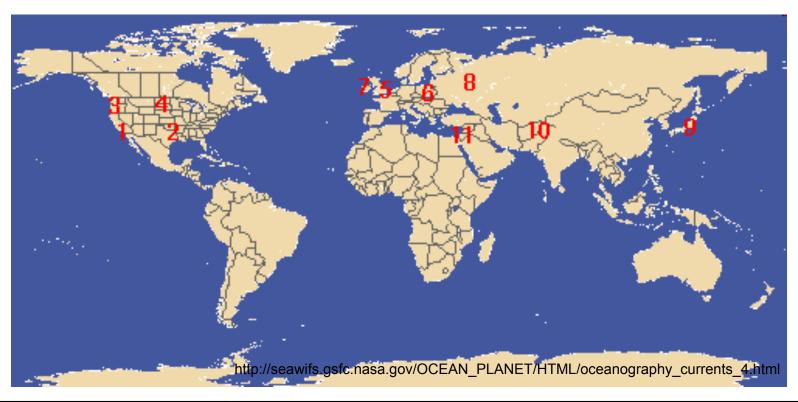

## Coastal vs Inland Temperatures

| 1) Los Angeles | Jan 18°C | July 27°C |
|----------------|----------|-----------|
| 2) Little Rock | Jan 10°C | July 32°C |
| 3) Seattle     | Jan 7°C  | July 22°C |
| 4) Bismarck    | Jan -8°C | July 28°C |