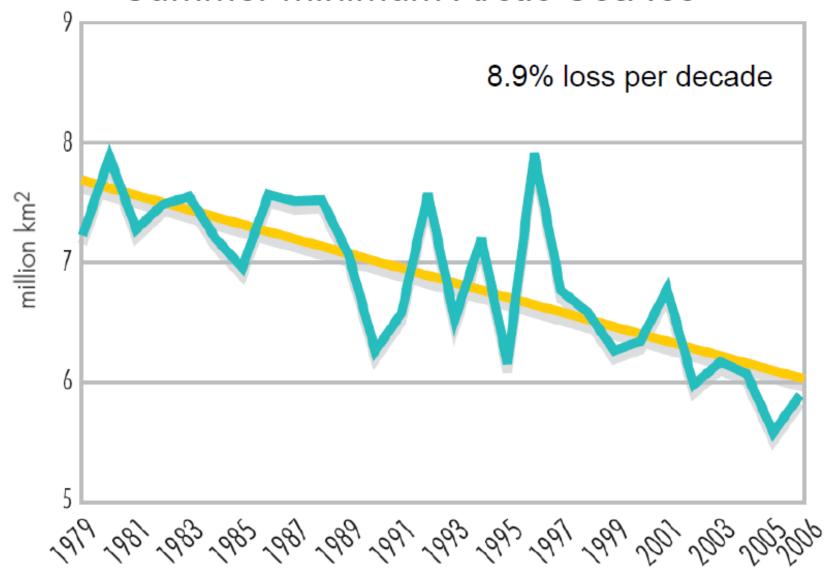

### Summer minimum Arctic Sea Ice

United Nations Environment Programme (2007) Global Environment Outlook GEO-4 Report

From RD Hollister talk at KBS, 2007 (http://www.kbs.msu.edu/k12/workshops/schoolyearworkshops/documents/KBSTalkHollister2.pdf)