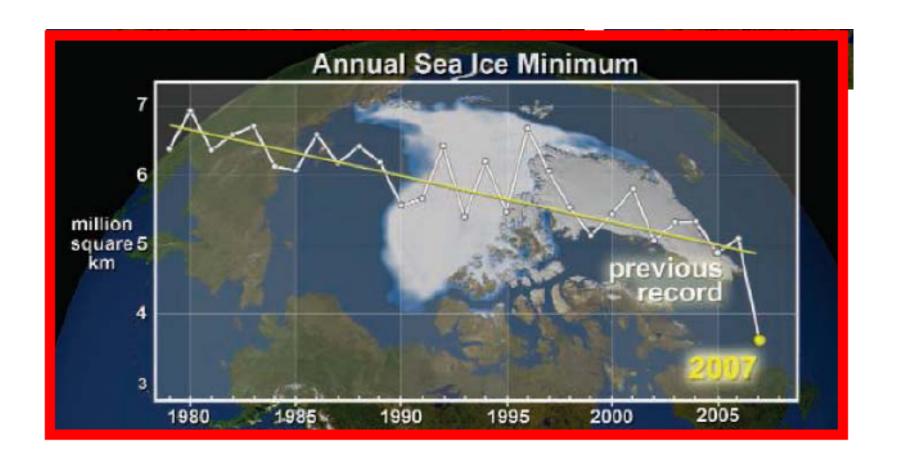

### Summer minimum Arctic Sea Ice

United Nations Environment Programme (2007) Global Environment Outlook GEO-4 Report

From RD Hollister talk at KBS, 2007 (http://www.kbs.msu.edu/k12/workshops/schoolyearworkshops/documents/KBSTalkHollister2.pdf)