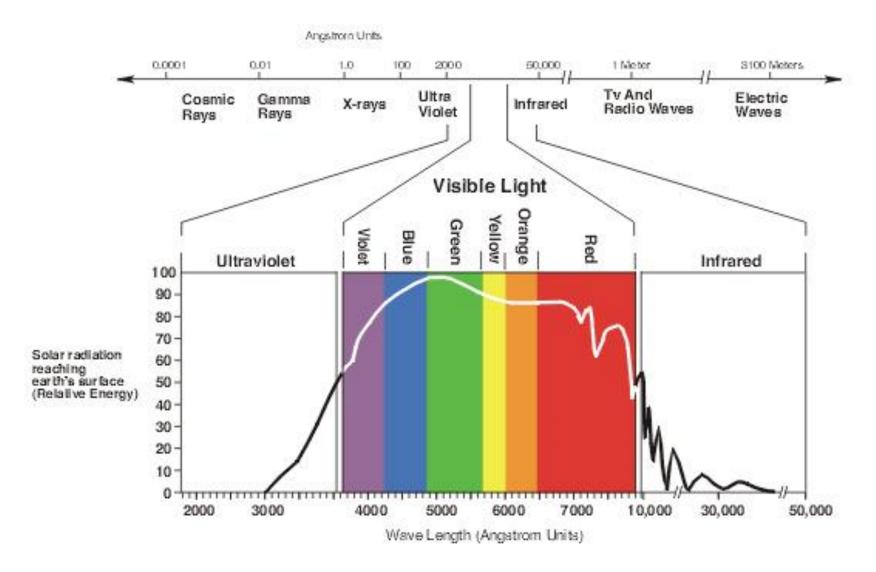

#### Electromagnetic Spectrum



## Definition of albedo

Percentage of sun's energy that is reflected

# Changing Sea Ice Coverage in September (satellite images)



## Coastal vs Inland Temperatures



| 1) Los Angeles | Jan 18°C | July 27°C |
|----------------|----------|-----------|
| 2) Little Rock | Jan 10°C | July 32°C |
| 3) Seattle     | Jan 7°C  | July 22°C |
| 4) Bismarck    | Jan -8°C | July 28°C |

### Summer minimum Arctic Sea Ice



United Nations Environment Programme (2007) Global Environment Outlook GEO-4 Report

From RD Hollister talk at KBS, 2007 (http://www.kbs.msu.edu/k12/workshops/schoolyearworkshops/documents/KBSTalkHollister2.pdf)