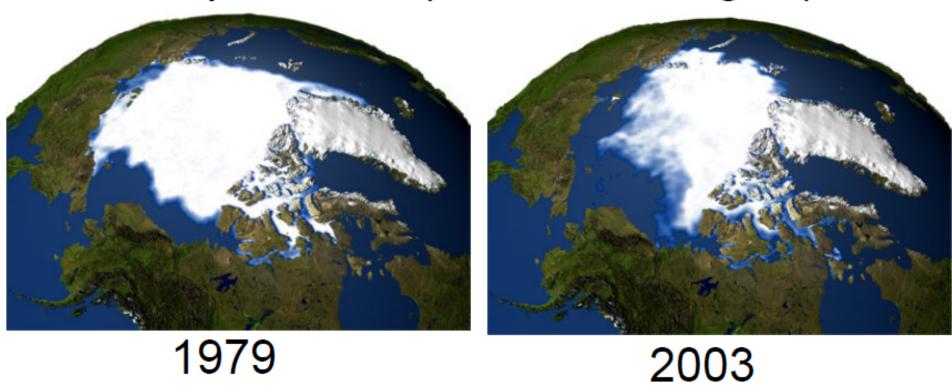

#### Electromagnetic Spectrum



## Definition of albedo

Percentage of sun's energy that is reflected

# Changing Sea Ice Coverage in September (satellite images)



## Coastal vs Inland Temperatures



| 1) Los Angeles | Jan 18°C | July 27°C |
|----------------|----------|-----------|
| 2) Little Rock | Jan 10°C | July 32°C |
| 3) Seattle     | Jan 7°C  | July 22°C |
| 4) Bismarck    | Jan -8°C | July 28°C |

### Summer minimum Arctic Sea Ice



United Nations Environment Programme (2007) Global Environment Outlook GEO-4 Report

From RD Hollister talk at KBS, 2007 (http://www.kbs.msu.edu/k12/workshops/schoolyearworkshops/documents/KBSTalkHollister2.pdf)